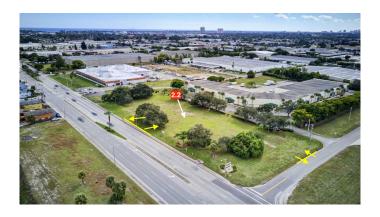

#### \$2,490,000

Bedroom, Bathroom, Land on 0 Acres

LEWIS TERMINALS 2-C, Riviera Beach, FL

PRIME COMMERCIAL LAND on Blue Heron Blvd, East of 95. 490' of Frontage. This parcel sits on the major artery leading to the Port of Palm Beach and Singer Island Beaches/Resorts. Zoning allows for Hotel, Retail Plaza, Restaurant, and many other use/s.Listing Information subject to change and withdrawal without prior notice.

#### **Amenities**

State

Utilities Municipal Sewer, Public Water

**Exterior** 

Lot Description 2 to < 3 Acres