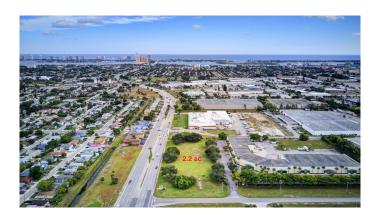

#### \$2,490,000

Bedroom, Bathroom, Land on 0 Acres

LEWIS TERMINALS 2-C, Riviera Beach, FL

PRIME COMMERCIAL LAND on Blue Heron Blvd, East of 95. 490' of Frontage. This parcel sits on the major artery leading to the Port of Palm Beach and Singer Island Beaches/Resorts. Zoning allows for Hotel, Retail Plaza, Restaurant, and many other use/s.Listing Information subject to change and withdrawal without prior notice.

#### **Amenities**

State

Utilities Municipal Sewer, Public Water

**Exterior** 

Lot Description 2 to < 3 Acres